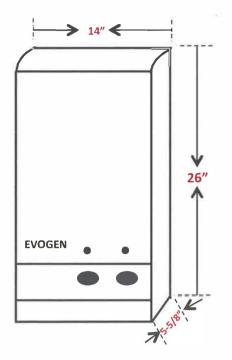

# EV1 Napkin/ Tampon Vendor

## Capacity:

14 - #4 Sanitary Napkin Boxes

22 - Vended Tampons

#### Installation:

Mount directly to wall according To attached "EV1 Mounting Template". Vendor must be secured with all four Mounting apertures.

# **Overall Dimension:**

14" W x 26" H x 5-5/8" D

# **Mounting:**

74" to top of unit floor, 60" for handicapped accessibility.

### **ADA Guide:**

ADA Regulations require this dispenser be mounted in an unobstructed location with control knob 39 inches to 44 inches from floor.

This machine is operable with only one hand by pushing in the push button and no need for tight grasping, pinching, or twisting of the wrist.

Tampon side fully loaded: 3.25 to 3.5 lbs of force Napkin side fully loaded: 4.2 to 4.6 lbs of force