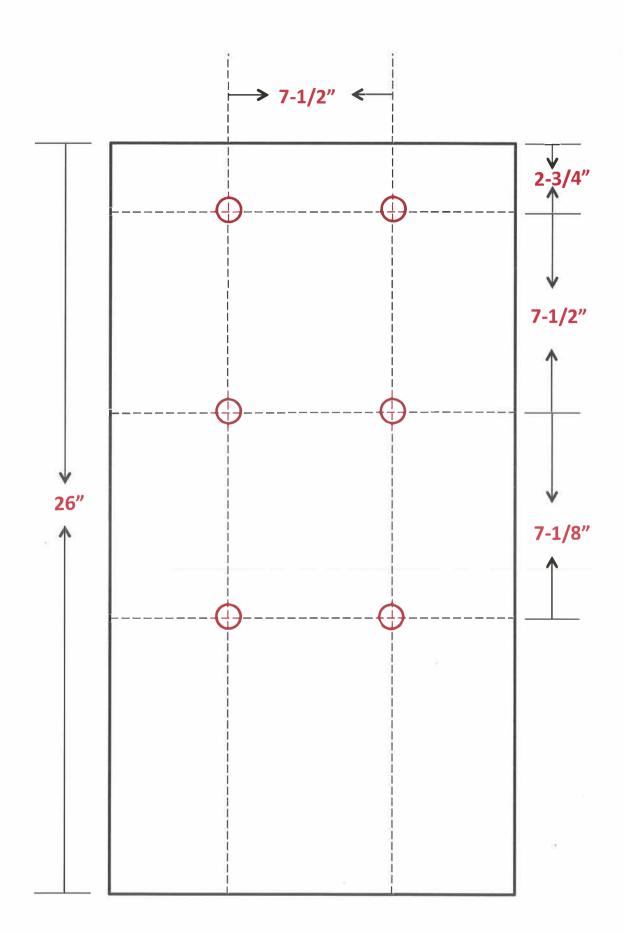

#### Installation:

Mount directly to wall according To attached "EV1 Mounting Template". Vendor must be secured with all four Mounting apertures.